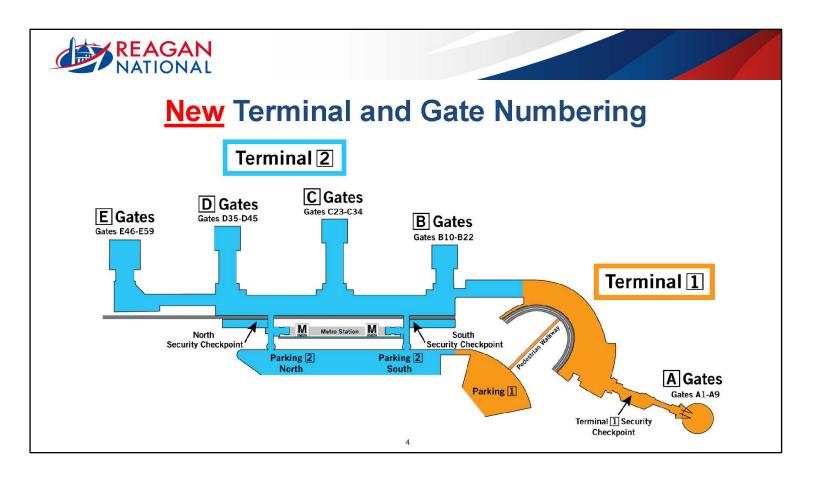

## Pick-up Locations:

- Terminal 1 (Outside Roadway) Curbside at the NIH Shuttle Stop
- Terminal 2 (Lower Level) (Inner Roadway): Curbside at the NIH stop, located between Doors #3.

## Drop-Off Locations:

- Terminal 1 (Outside Roadway) Curbside at the NIH Shuttle Stop
- Terminal 2 (Lower Level) (Inner Roadway): Curbside at the NIH stop, located between Doors #3.

For Transportation to the airport, please wait by the transportation desk located in the lobby of the NIH Clinical Research Center (Bldg. 10N) the driver will announce *"Reagan National"* and escort passengers to the shuttle.