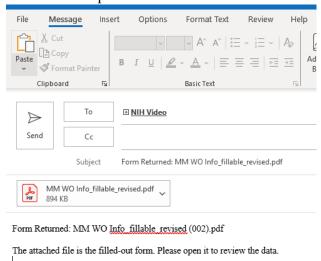

5. An email will open with NIH Video in the To: block

- 6. Add any other information you deem necessary in the body of the email.
- 7. Send email.
- 8. An assigned Producer will respond and coordinate your event.