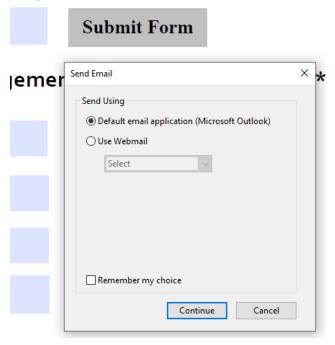

## **EMB Multimedia Services Request Form Instructions**

- 1. Open Form and save to your computer by selecting the floppy disk icon on the top right side of screen
- 2. Fill-in the required information and obtain AO Digital Signature and CAN
- 3. Click on "Submit Form" button at the lower third of the form.
- 4. A new window will open asking how to send email:
  - a. Select Default email application (Microsoft Outlook)
  - b. Click on "Continue"