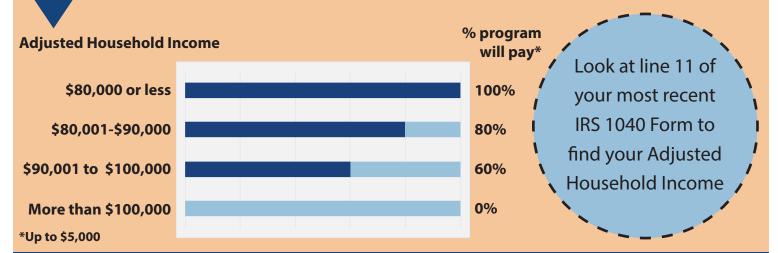

## NIH Child Care Subsidy Program

Are you a GS or Title 42 NIH Federal Employee?

Is your total adjusted household income less than \$100,000?

Do you need assistance paying for licensed child care?

You may be eligible to save money on your child care tuition!

## **Program Qualifications**

For more information, visit the NIH Child and Family Programs Website at: https://www.ors.od.nih.gov/childcaresubsidy

NIH Federal Employees may be eligible to save up to \$5,000 per family each year